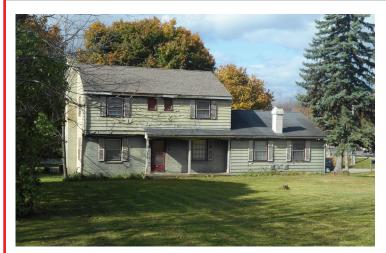

## **2.1-Acre Commercial Development Property** WITH UTILITIES - TWO-STORY HOME – CORNER LOT

Three Parcels Total – All Selling As Unit – Howland Twp. – Howland Schools – High Traffic Exposure On Rt. 46 – With-in A Mile To Eastwood Mall & SR 82

**Real Estate:** 2.1-acre commercial corner lot with utilities on SR 46, Niles Cortland Rd. Real decent four-bedroom home with large living room, modern kitchen, formal dining room, wood-burning fireplace, 4 bedrooms up – two full baths, bonus room on main level. Public water, gas and sewer. Two-car dethatched garage. Full basement with laundry. Parcel #'s are 28-294100, 28-900640, 28-085600.