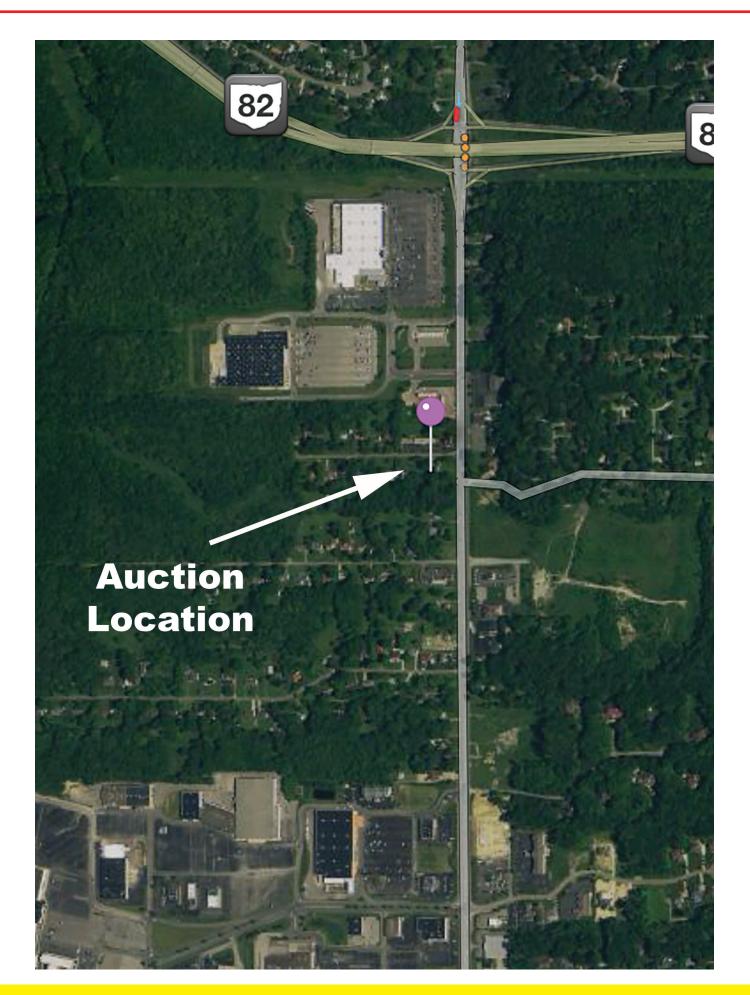

## ABSOLUTE AUCTION, All sells to highest bidder(s) on location: 1340 Niles Cortland Rd. SE, Warren, OH 44484

Directions: Take Niles Cortland Rd. (SR 46) north of US 422 or south of SR 82 to auction. Watch for KIKO signs.